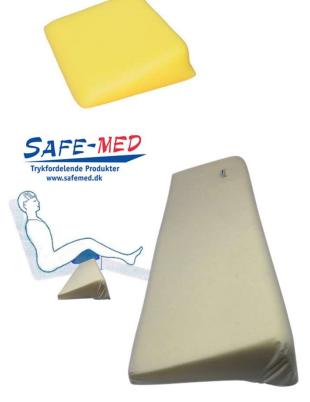

No. 106.1/HMI-no. 54420, 45x30x3/11 cm

No. 106.2/HMI-no. 89682, 45x40x3/11 cm

No. 106.3/HMI-no. 120870, 80x30x3/12 cm

No. 106.3518/HMI-no. 129051, 35x18x3/8 cm

Support wedge for 30 degree side positioning.

Seat wedge for under thighs to avoid shearing

forces while sitting in bed.