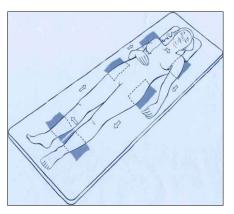

No. 106.1/HMI-no. 54420, 45x30x3/11 cm

No. 106.2/HMI-no. 89682, 45x40x3/11 cm

No. 106.3/HMI-no. 120870, 80x30x3/12 cm

No. 106.3518/HMI-no. 129051, 35x18x3/8 cm

Support wedge for 30 degree side positioning.

Seat wedge for under thighs to avoid shearing

forces while sitting in bed.