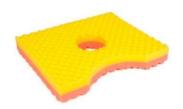

No. 115/HMI-no. 54575 Ear Pillow for pressure relief of the ear lying on the side or as pillow for pressure relief of the back of the head lying on the back. 40x32x6 cm, hole Ø 10 cm