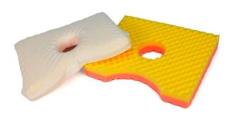

No. 115/HMI-no. 54575 Ear Pillow for pressure relief of the ear lying on the side or as pillow for pressure relief of the back of the head lying on the back. 40x32x6 cm, hole Ø 10 cm