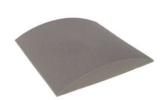

No. 114.1/HMI-no. 54573 Heel lift, 10 cm

No. 136.50/HMI-no. 114896, 50x17x10/6,5 cm No. 136.70/HMI-no. 114469, 70x17x10/6,5 cm Heel relief-cushion with gutter shape for thin and normal weight legs is pressure relieving for both leg and heel, soft No. 109.1/HMI-no. 54421, 30x20x10/7 cm No. 109.2/HMI-no. 54563, 60x20x10/7 cm Heel relief-cushion with gutter shape for heavy legs is pressure relieving for both leg and heel, firm