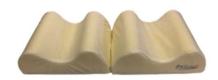

No. 114.1/HMI-no. 54573 Heel lift, 10 cm

No. 136.50/HMI-no. 114896, 50x17x10/6,5 cm No. 136.70/HMI-no. 114469, 70x17x10/6,5 cm Heel relief-cushion with gutter shape for thin and normal weight legs is pressure relieving for both leg and heel, soft No. 109.1/HMI-no. 54421, 30x20x10/7 cm No. 109.2/HMI-no. 54563, 60x20x10/7 cm Heel relief-cushion with gutter shape for heavy legs is pressure relieving for both leg and heel, firm