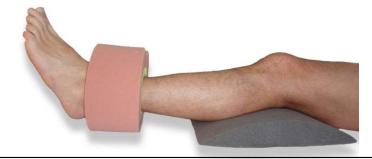

## Heel relief

No. 123/HMI-no. 113773 Heel lift cushion, single 27x20x10/5/10 cm No. 123.2/HMI-no. 125707 Heel lift cushion, double 27x20x10/5/10 cm Can be folded for use between legs

For heel lift 10 cm, a low knee support or elevating the legs on the bed is important for balance in the pressure distribution, or a regular pillow can also be used under the knee.