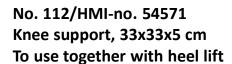

To order cover in Soft-Cell™ white colour or in Comfor™ PUR light grey colour.

## Heel relief



No. 123/HMI-no. 113773 Heel lift cushion, single 27x20x10/5/10 cm No. 123.2/HMI-no. 125707 Heel lift cushion, double 27x20x10/5/10 cm Can be folded for use between legs

For heel lift 10 cm, a low knee support or elevating the legs on the bed is important for balance in the pressure distribution, or a regular pillow can also be used under the knee.





No. 114.1/HMI-no. 54573 Heel lift, 10 cm









No. 136.50/HMI-no. 114896, 50x17x10/6,5 cm No. 136.70/HMI-no. 114469, 70x17x10/6,5 cm Heel relief-cushion with gutter shape for thin and normal weight legs is pressure relieving for both leg and heel, soft No. 109.1/HMI-no. 54421, 30x20x10/7 cm No. 109.2/HMI-no. 54563, 60x20x10/7 cm Heel relief-cushion with gutter shape for heavy legs is pressure relieving for both leg and heel, firm

No. 114.2/HMI-no. 54574 Heel lift, 30 cm for full under leg support