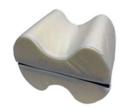

## Heel relief

No. 123/HMI-no. 113773 Heel lift cushion, single 27x20x10/5/10 cm No. 123.2/HMI-no. 125707 Heel lift cushion, double 27x20x10/5/10 cm Can be folded for use between legs

For heel lift 10 cm, a low knee support or elevating the legs on the bed is important for balance in the pressure distribution, or a regular pillow can also be used under the knee.