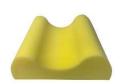

No. 114.1/HMI-no. 54573 Heel lift, 10 cm

No. 136.50/HMI-no. 114896, 50x17x10/6,5 cm No. 136.70/HMI-no. 114469, 70x17x10/6,5 cm Heel relief-cushion with gutter shape for thin and normal weight legs is pressure relieving for both leg and heel, soft No. 109.1/HMI-no. 54421, 30x20x10/7 cm No. 109.2/HMI-no. 54563, 60x20x10/7 cm Heel relief-cushion with gutter shape for heavy legs is pressure relieving for both leg and heel, firm