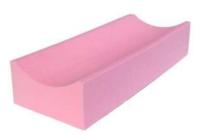

No. 114.1/HMI-no. 54573 Heel lift, 10 cm

No. 136.50/HMI-no. 114896, 50x17x10/6,5 cm No. 136.70/HMI-no. 114469, 70x17x10/6,5 cm Heel relief-cushion with gutter shape for thin and normal weight legs is pressure relieving for both leg and heel, soft No. 109.1/HMI-no. 54421, 30x20x10/7 cm No. 109.2/HMI-no. 54563, 60x20x10/7 cm Heel relief-cushion with gutter shape for heavy legs is pressure relieving for both leg and heel, firm