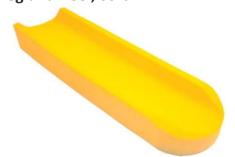

No. 114.1/HMI-no. 54573 Heel lift, 10 cm

No. 136.50/HMI-no. 114896, 50x17x10/6,5 cm No. 136.70/HMI-no. 114469, 70x17x10/6,5 cm Heel relief-cushion with gutter shape for thin and normal weight legs is pressure relieving for both leg and heel, soft No. 109.1/HMI-no. 54421, 30x20x10/7 cm No. 109.2/HMI-no. 54563, 60x20x10/7 cm Heel relief-cushion with gutter shape for heavy legs is pressure relieving for both leg and heel, firm