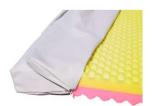

No. 10.20CON.2M/HMI-no. 135514 200x90x20 cm
Comfor™ incontinence cover for fullbody mattresses
with open backside

Art no. and HMI-number is shown with a number in the series of different dimensions

No. 10.6CON.1M/HMI-no. 88749 200x80x6 cm Comfor™ incontinence cover for overlay mattresses with open back side