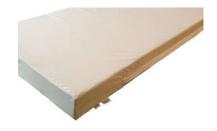

## Pressure Distributing Products www.safemed.dk

No. 202C.1/HMI-no. 73144 200x80x12 cm Comfor™ PUR incontinence cover for fullbody mattresses, full cover with anti-slip back side

No. 101BYPC.1M/HMI-no. 89542 200x80x6 cm Comfor™ Pur incontinence cover for overlay mattresses, full cover with anti-slip back side